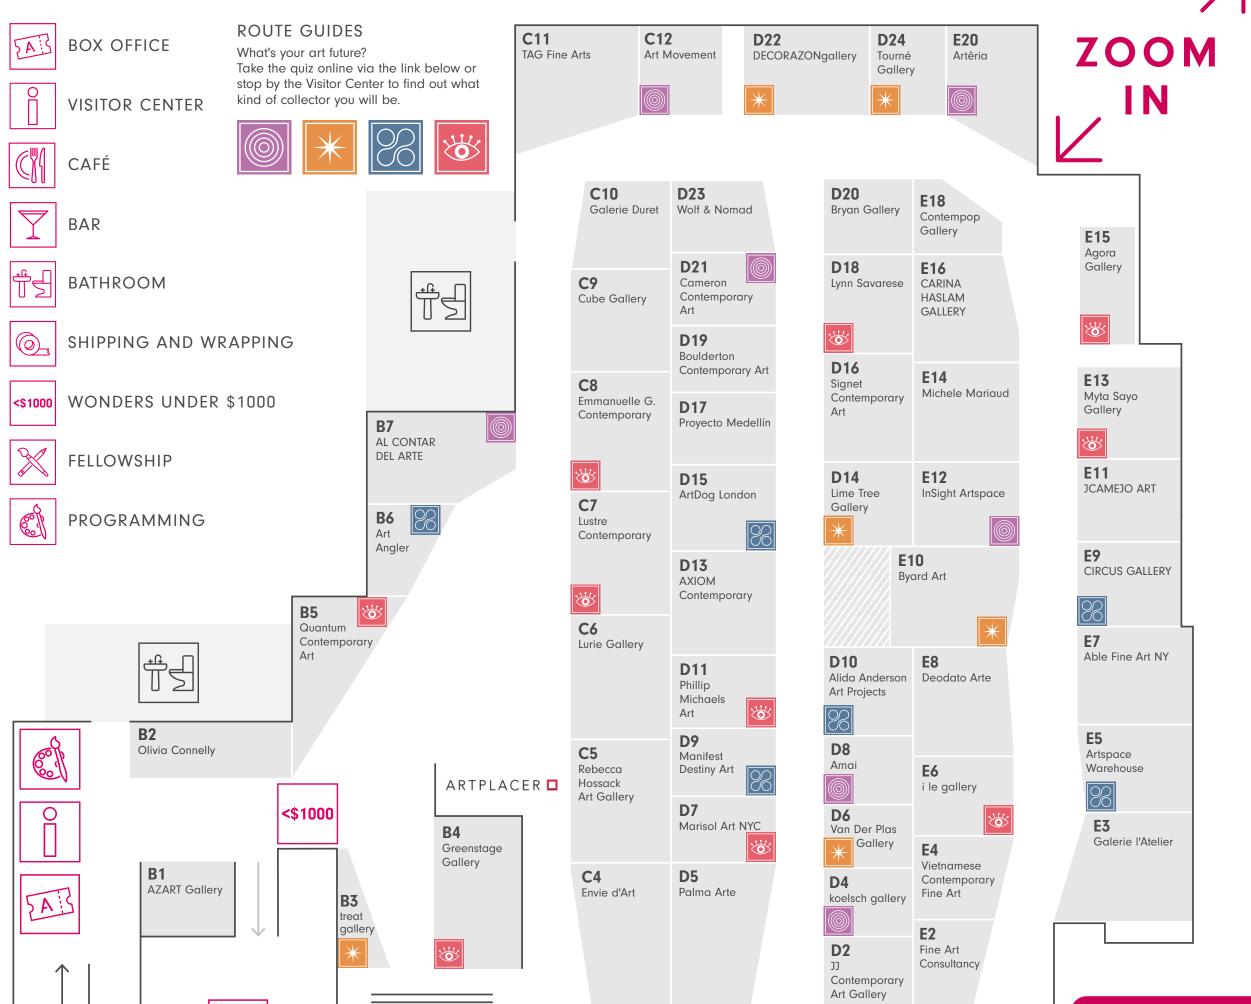

#### ART WALL ADVISORY SESSIONS with ArtPlacer

Stop by the **ArtPlacer** stand on Level 1 for a free 15-minute consultation and get hands-on guidance with their unique art-hanging tools, including room mockups, AR art viewing, and virtual exhibitions. Remember to bring photos of the rooms you're looking to hang artworks in.