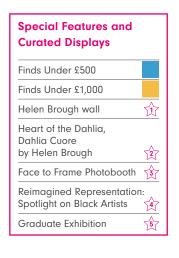

#### **CURATED DISPLAYS**

Be sure to visit our special showcase celebrating Black History Month, Reimagined Representation: Spotlight on Black Artists. And for savvy art hunters, discover our edits of the best art under £500 and £1,000.

### FACE TO FRAME PHOTOBOOTH

Wednesday 16 October, 5pm – 9pm Saturday 19 October, 10am – 6pm

Photobooth in main entrance | Free, drop in

Transform yourself into a classical-style painting with just the touch of a button at the Face to Frame Photobooth.